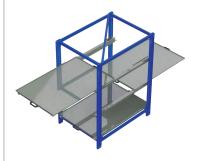

# Compact pull-out rack approx. 70% pull-out two-way

Compact pull-out racks can be used as retrieval rack or order picking rack directly at the workstation. The drawers with steel panels are ideal for storing small parts or load carriers such as Euro standard containers, Euro boxes or other plastic boxes. Accessories are available separately. The compact pull-out rack is supplied assembled.

Configuration Raised edges on all 4 sides

Steel shelf panel 2 black handles

Commodity code 73089098
Unit 1 piece
Already assembled yes

Empty pull-out rack with 2 extended drawers

Pull-out rack with 3 drawers, 2 of them extended