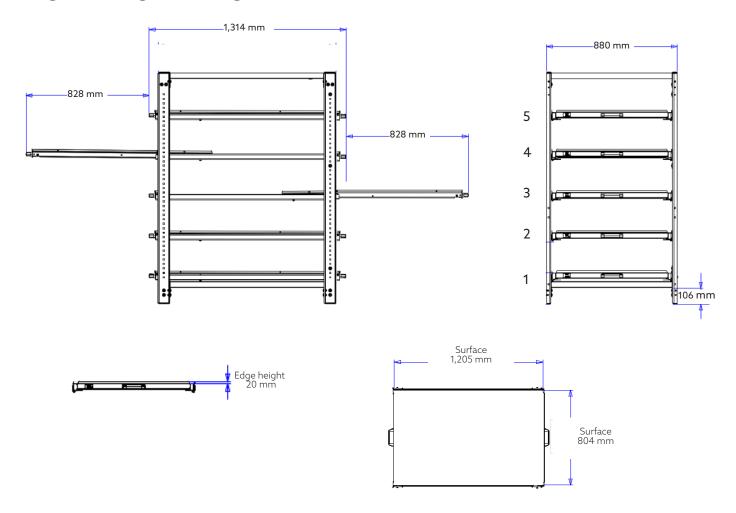

# Compact pull-out rack approx. 70% pull-out two-way

Engineering drawing

### Product details

Load capacity 200 kgs (evenly loaded) Pull-out depth approx. 70 % in both ways

Material Steel

Empty weight depends on numbers of drawers

Rack width 880 mm
Rack depth 1,314 mm
Rack height 1,560 mm
Drawer width 800 mm
Drawer depth 1,200 mm