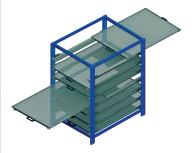

# Compact pull-out rack approx. 70% pull-out two-way

Compact pull-out racks can be used as retrieval rack or order picking rack directly at the workstation. The drawers with steel panels are ideal for storing small parts or load carriers such as Euro standard containers, Euro boxes or other plastic boxes. Accessories are available separately. The compact pull-out rack is supplied assembled.

Pull-out rack with 7 drawers, 2 of them extended

200

COLOUR DRAWERS RAL

7024 1

Page 1/3