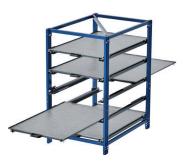

# Compact pull-out rack approx. 70% pull-out two-way

Compact pull-out racks can be used as retrieval rack or order picking rack directly at the workstation. The drawers with steel panels are ideal for storing small parts or load carriers such as Euro standard containers, Euro boxes or other plastic boxes. Accessories are available separately. The compact pull-out rack is supplied assembled.

Configuration Raised edges on all 4 sides

Steel shelf panel 2 black handles

Commodity code 73089098
Unit 1 piece
Already assembled yes

Empty pull-out rack with 2 extended drawers

Pull-out rack with 3 drawers, 2 of them extended

Pull-out rack with 7 drawers, 2 of them extended

200

COLOUR DRAWERS RAL

7024 1

Page 1/3