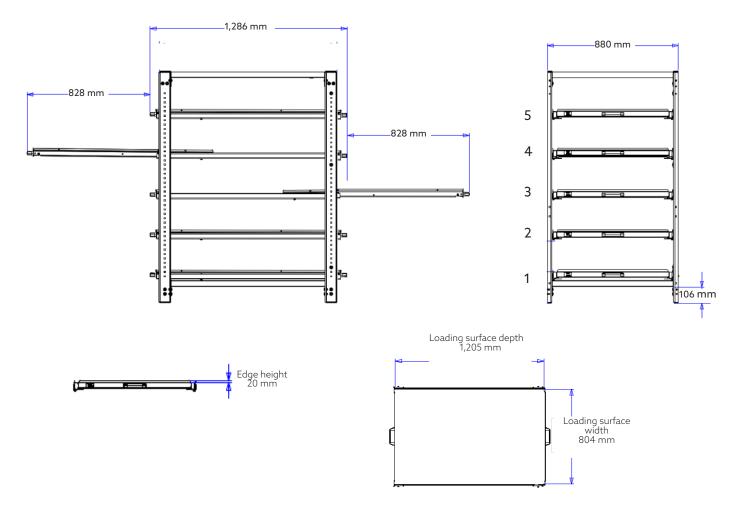

### Product details

Load capacity 200 kgs (evenly loaded) Pull-out depth approx. 70 % both ways

Material Steel

Empty weight depends on numbers of drawers

Rack width 880 mm
Rack depth 1,286 mm
Rack height 1,704 mm
Drawer width 804 mm
Drawer depth 1,205 mm

Configuration Steel shelf panel

Raised edges on all 4 sides

2 black handles

Commodity code 73089098 Unit 1 piece Already assembled Yes

Empty pull-out rack with 5 drawers, 2 are extended

Pull-out rack with 3 drawers, 2 are extended