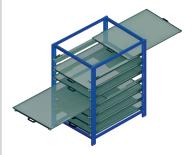

sides

2 black handles

Commodity code 73089098 Unit 1 piece Already assembled Yes



Empty pull-out rack with 5 drawers, 2 are extended



Pull-out rack with 3 drawers, 2 are extended

### **Versions**

| Drawers | Clear<br>height | Clear height<br>highest drawer | Weight  | Art-No.   |
|---------|-----------------|--------------------------------|---------|-----------|
| 3       | 430 mm          | 496 mm                         | 139 kgs | 221700-3A |
| 4       | 310 mm          | 376 mm                         | 171 kgs | 221700-4A |
| 5       | 250 mm          | 256 mm                         | 204 kgs | 221700-5A |
| 6       | 190 mm          | 256 mm                         | 236 kgs | 221700-6A |
| 7       | 160 mm          | 195 mm                         | 269 kgs | 221700-7A |



Pull-out rack with 7 drawers, 2 are extended





70







7024 1

Page 1/3

## Compact pull-out rack (A) approx. 70 % pull-out two-way





## Position height of drawers

| Position | 3 drawers | 4 drawers | 5 drawers | 6 drawers | 7 drawers |
|----------|-----------|-----------|-----------|-----------|-----------|
| 1        | 204 mm    | 204 mm    | 204 mm    | 204 mm    | 203 mm    |
| 2        | 684 mm    | 564 mm    | 504 mm    | 444 mm    | 413 mm    |
| 3        | 1,164 mm  | 924 mm    | 804 mm    | 684 mm    | 623 mm    |
| 4        | -         | 1,284 mm  | 1,104 mm  | 924 mm    | 833 mm    |
| 5        | -         | -         | 1,404 mm  | 1,164 mm  | 1,043 mm  |
| 6        | -         | -         | -         | 1,404 mm  | 1,253 mm  |
| 7        | -         | -         | -