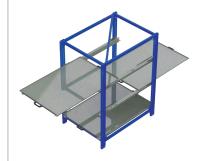

# Compact pull-out rack (A) approx. 70 % pull-out two-way

Compact pull-out racks can be used as retrieval rack or order picking rack directly at the workstation. The drawers with steel panels are ideal for storing small parts or load carriers such as Euro standard containers, Euro boxes or other plastic boxes. Accessories are available separately. The compact pull-out rack is supplied assembled.

Configuration Steel shelf panel

Raised edges on all 4 sides

2 black handles

Commodity code 73089098 Unit 1 piece Already assembled Yes

Empty pull-out rack with 5 drawers, 2 are extended

Pull-out rack with 3 drawers, 2 are extended