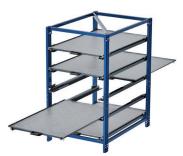

# Compact pull-out rack (A) approx. 70 % pull-out two-way

Compact pull-out racks can be used as retrieval rack or order picking rack directly at the workstation. The drawers with steel panels are ideal for storing small parts or load carriers such as Euro standard containers, Euro boxes or other plastic boxes. Accessories are available separately. The compact pull-out rack is supplied assembled.

Configuration Steel shelf panel

Raised edges on all 4 sides

2 black handles

Commodity code 73089098 Unit 1 piece Already assembled Yes

Empty pull-out rack with 5 drawers, 2 are extended

Pull-out rack with 3 drawers, 2 are extended