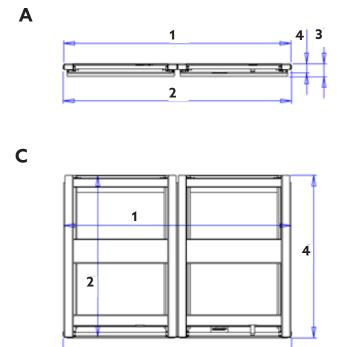

### Engineering drawing

3

#### **Dimensions**

| Number            | Size in mm                       |  |
|-------------------|----------------------------------|--|
| A 1               | 1,690 mm<br>1,700 mm<br>95 mm    |  |
| A 2<br>A 3<br>A 4 | 1,/00 mm                         |  |
| A 3               | 95 mm                            |  |
| A 4               | 68 mm                            |  |
| Βĺ                | 1,210 mm                         |  |
| B 2               | 1,210 mm<br>1,204 mm             |  |
| C 1               | 1,690 mm                         |  |
| C 1<br>C 2        | 1,690 mm<br>1,200 mm<br>1,700 mm |  |
| Č 3               | 1,700 mm                         |  |
| C 4               | 1,210 mm<br>848 mm               |  |
| D1                | 848 mm                           |  |