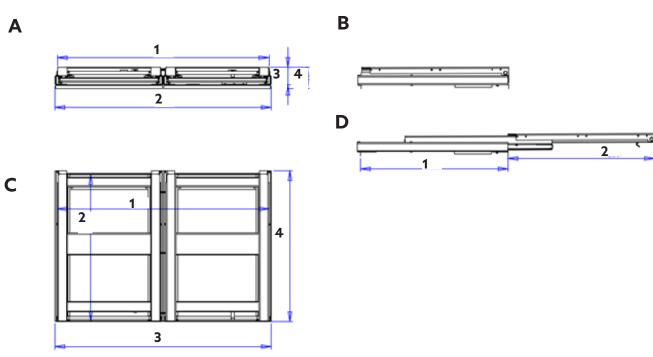

## Engineering drawing

#### **Dimensions**

| Number     | Size in mm                    |
|------------|-------------------------------|
| A 1        | 1,730 mm<br>1,76 <u>6</u> mm  |
| A 2        | 1,7,6 <u>6</u> mm             |
| A 3        | 14/ mm                        |
| A 4        | <u>179</u> mm                 |
| <u>C 1</u> | 1, <u>7</u> 30 mm             |
| C 2        | 1,730 mm<br>1, <u>2</u> 00 mm |
| <u>C</u> 3 | 1,766 mm<br>1,235 mm          |
| <u>C</u> 4 | 1,235 mm                      |
| D1         | 1,204 mm                      |
| D 2        | 1,200 mm                      |