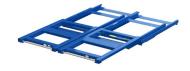

# XL pull-out unit for 1,800 mm beams 1,600 kgs load capacity 100 % pull-out

XL pull-out units can be integrated into existing pallet racks. They are placed on the cross beams and bolted in the rear area. Loading can be done from the forklift corridor as well as from the picking corridor. The pull-out unit runs on ball bearings. The pull-out unit is delivered unassambled. A fastening set is included in the scope of delivery.

Fully extended pull-out unit

#### Product details

Load capacity 1,600 kgs (evenly loaded)

Pull-out depth 100 % Material Steel **Empty weight** 190 kgs

Suitable for rack depth 970 - 1,170 mm

Configuration Turnable round bars for locking