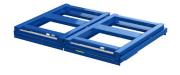

# XL pull-out unit for 1,800 mm beams 1,600 kgs load capacity 100 % pull-out

XL pull-out units can be integrated into existing pallet racks. They are placed on the cross beams and bolted in the rear area. Loading can be done from the forklift corridor as well as from the picking corridor. The pull-out unit runs on ball bearings. The pull-out unit is delivered unassambled. A fastening set is included in the scope of delivery.

73089098 Commodity code Packaging unit 1 piece Max. Quantity / pallet 2 pieces

Closed pull-out unit